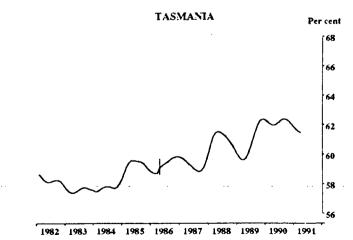

TABLE 3. CIVILIAN LABOUR FORCE: TREND SERIES

|                          |                               |                    | Looking fo           | <u>Unemploy</u> | ed             |                |                               |              |              |
|--------------------------|-------------------------------|--------------------|----------------------|-----------------|----------------|----------------|-------------------------------|--------------|--------------|
|                          |                               | <u> </u>           | <u>full-time wa</u>  |                 |                |                |                               |              |              |
|                          |                               |                    | Aged                 |                 | Looking        |                |                               |              |              |
|                          | Employe                       |                    | 15-19<br>looking     |                 | for            |                |                               | Unemp-       | Partic       |
|                          | Full-time                     |                    | for                  |                 | part-<br>time  |                | Labour                        | loyment      | ipation      |
| Month                    | workers                       | Total              | first job            | Total           | work           | Total          | force                         | rate         | rate         |
|                          |                               |                    |                      | - '000 -        |                |                |                               | - <u>per</u> | cent -       |
|                          |                               |                    | M                    | IALES           |                |                |                               |              |              |
| 1990<br>January          | 4,257.7                       | 4,626.8            | 16.8                 | 243.9           | 32.6           | 276.5          | 4,903.4                       | 5.6          | 75.5         |
| February                 | 4,254.0                       | 4,624.1            | 16.8                 | 249.9           | 33.4           | 283.4          | 4,907.5                       | 5.8          | 75.4         |
| March                    | 4,252.4                       | 4,623.7            | 17.0                 | 256.8           | 34.4           | 291.2          | 4,914.9                       | 5.9          | 75.5         |
| April<br>May             | 4,253.6                       | 4,625.9            | 17.3<br>17.5         | 264.5<br>272.9  | 35.2<br>35.9   | 299.8          | 4,925.7<br>4,939.1            | 6.1<br>6.3   | 75.5<br>75.6 |
| June                     | 4,257.3<br>4,260.5            | 4,630.2<br>4,633.5 | 17.5                 | 283.2           | 35.9<br>36.7   | 308.9<br>320.0 | 4,953.5                       | 6.5          | 75.7         |
| July                     | 4,260.6                       | 4,633.2            | 17.7                 | 295.8           | 37.9           | 333.7          | 4,966.9                       | 6.7          | 75.8         |
| August                   | 4,257.3                       | 4,628.5            | 18.4                 | 310.3<br>325.3  | 39.4           | 349.6          | 4,978.2                       | 7.0<br>7.3   | 75.9<br>75.9 |
| September r<br>October r | 4,250.5<br>4,238.8            | 4,620.3<br>4,608.7 | 19.6<br>21.0         | 325.5<br>340.4  | 40.6<br>41.6   | 366.0<br>382.0 | 4,986.3<br>4,990.7            | 7.3<br>7.7   | 75.8         |
| November r               | 4,222.4                       | 4,594.7            | 22.4                 | 355.0           | 42.3           | 397.3          | 4,992.0                       | 8.0          | 75.7         |
| December r               | 4,202.3                       | 4,578.9            | 23.5                 | 368.9           | 42.9           | 411.9          | 4,990.8                       | 8.3          | 75.6         |
| 1991 —-<br>Topusou s     | 4 180.0                       | 4,562.0            | 24.3                 | 202.2           | 43.7           | 426.0          | 4,988.0                       | 8.5          | 75.4         |
| January r<br>February r  | 4,180.0<br>4,157.5            | 4,562.0            | 24.7                 | 382.3<br>394.6  | 43.7           | 428.0          | 4,988.0                       | 8.8          | 75.3         |
| March                    | 4,136.6                       | 4,529.6            | 25.1                 | 405.1           | 45.5           | 450.5          | 4,980.2                       | 9.0          | 75.1         |
|                          |                               |                    | MARRIED              | FEMALES         | (a)            |                |                               |              |              |
| 1990                     | 1.042.6                       | 1 072 2            |                      |                 | 20.1           |                | 2.0(2.4                       |              |              |
| January<br>February      | 1,063.5<br>1,068.0            | 1,973.3<br>1,980.0 | п.а.<br>п.а.         | 51.2<br>51.4    | 39.1<br>38.5   | 90.3<br>89.9   | 2,063.6<br>2,069.9            | 4.4<br>4.3   | 52.2<br>52.4 |
| March                    | 1,071.0                       | 1,984.5            | n.a.                 | 52.0            | 37.9           | 89.9           | 2,074.4                       | 4.3          | 52.5         |
| April                    | 1,072.8                       | 1,986.4            | n.a.                 | 53.2            | 37.6           | 90.8           | 2,077.2                       | 4.4          | 52.6         |
| May<br>June              | 1,073.7<br>1,074.3            | 1,986.5<br>1,986.4 | n.a.<br>n.a.         | 55.0<br>57.2    | 37.7<br>38.3   | 92.7<br>95.5   | 2,079.2<br>2,081.9            | 4.5<br>4.6   | 52.7<br>52.8 |
| July                     | 1,073.6                       | 1,986.2            | n.a.                 | 59.5            | 39.1           | 98.6           | 2,081.9                       | 4.0          | 52.9         |
| August                   | 1,072.0                       | 1,986.0            | n.a.                 | 61.7            | 40.0           | 101.7          | 2,087.7                       | 4.9          | 52.9         |
| September r              | 1,070.3                       | 1,986.4            | n.a.                 | 63.5            | 40.7           | 104.2          | 2,090.6                       | 5.0          | 52.9         |
| October r<br>November r  | 1,068.8<br>1,067.9            | 1,987.1<br>1,987.9 | n.a.<br>n.a.         | 65.1<br>66.8    | 41.4<br>42.4   | 106.5<br>109.1 | 2,093.6<br>2,097.1            | 5.1<br>5.2   | 52.8<br>52.8 |
| December r               | 1,067.2                       | 1,988.3            | n.a.                 | 68.5            | 43.6           | 112.1          | 2,100.4                       | 5.3          | 52.7         |
| 1991 —                   | 10446                         | 1.007.0            |                      | 70.0            |                |                | 0.100.0                       |              | 60.7         |
| January r<br>February r  | 1,066.5<br>1,065.7            | 1,987.9<br>1,987.0 | n.a.<br>n.a.         | 70.3<br>71.9    | 44.8<br>45.9   | 115.1<br>117.9 | 2,103.0<br>2,104.9            | 5.5<br>5.6   | 52.7<br>52.6 |
| March                    | 1,065.0                       | 1,985.7            | n.a.                 | 73.4            | 46.9           | 120.3          | 2,105.9                       | 5.7          | 52.6         |
| <u></u>                  |                               |                    | ALLI                 | FEMALES         |                |                |                               | ~            |              |
| 1990                     | 1.061.4                       | 2 225 0            |                      |                 | 70 6           |                | 2 456 0                       |              |              |
| January<br>February      | 1,951.4<br>1,953.8            | 3,225.0<br>3,231.7 | 17.1<br>16.8         | 153.3<br>154.0  | 78.5<br>77.5   | 231.8<br>231.5 | 3,456.8<br>3,463.2            | 6.7<br>6.7   | 51.9<br>51.9 |
| March                    | 1,957.1                       | 3,239.8            | 16.8                 | 155.3           | 76.7           | 232.0          | 3.471.8                       | 6.7          | 51.9         |
| April                    | 1,962.2                       | 3,248.9            | 17.1                 | 157.9           | 76.5           | 234.4          | 3.483.3                       | 6.7          | 52.0         |
| May<br>June              | 1,968.5<br>1,973.6            | 3,257.8<br>3,264.6 | 18.0<br>19.1         | 162.0<br>167.2  | 77.2<br>79.0   | 239.2<br>246.2 | 3,497.0<br>3,510.8            | 6.8<br>7.0   | 52.2<br>52.3 |
| July                     | 1,974.8                       | 3 267.9            | 20.5                 | 173.3           | 81.2           | 254.5          | 3,510.8                       | 7.0          | 52.3         |
| August                   | 1,974.8<br>1,972.4            | 3,267.3            | 21.9                 | 179.2           | 83.6           | 262.8          | 3,522.4<br>3,530.1            | 7.4          | 52.4         |
| September r              | 1,967.7                       | 3,264.4            | 22.7<br>23.0         | 183.9<br>187.5  | 86.0           | 269.9          | 3,534.3<br>3,535.5<br>3,536.4 | 7.6          | 52.4         |
| October r<br>November r  | 1,961.2<br>1,953.7            | 3,260.0<br>3,255.2 | 22.8                 | 191.0           | 88.0<br>90.3   | 275.5<br>281.2 | 3,535.5                       | 7.8<br>8.0   | 52.4<br>52.3 |
| December r               | 1,945.7                       | 3,250.1            | 22.6                 | 195.0           | 92.7           | 287.7          | 3,537.8                       | 8.1          | 52.2         |
| 1991 —                   | 1 007 1                       |                    |                      | 100 F           |                |                | 0.500 (                       |              |              |
| January r<br>February r  | 1,937.1<br>1,928.0            | 3,244.1<br>3,237.5 | 22.3<br>22.3         | 199.5<br>203.9  | 95.0<br>96.9   | 294.5<br>300.7 | 3,538.6<br>3,538.2            | 8.3<br>8.5   | 52.2<br>52.1 |
| March                    | 1,919.1                       | 3,230.6            | 22.2                 | 207.9           | 98.4           | 306.3          | 3,536.8                       | 8.7          | 52.0         |
|                          |                               |                    | PF                   | RSONS           |                |                |                               |              |              |
| 1990 —                   | ;                             |                    |                      |                 |                |                |                               |              |              |
| January                  | 6,209.1<br>6,207.8            | 7,851.8<br>7,855.8 | 33.9                 | 397.2           | 111.1          | 508.3          | 8,360.1                       | 6.1          | 63.5         |
| February<br>March        | 6 209 5                       | 7,855.8<br>7,863.6 | 33.7<br>33.8         | 404.0<br>412.1  | 110.9<br>111.0 | 514.9<br>523.2 | 8,370.7<br>8,386.7            | 6.2<br>6.2   | 63.5<br>63.6 |
| April                    | 6,215.9                       | 7,874.9            | 33.8<br>34.4<br>35.4 | 422.5           | 111.7          | 534.1          | 8,409.0                       | 6.4          | 63.6         |
| May                      | 6,215.9<br>6,225.8<br>6,234.0 | 7.888.0            | 35.4                 | 434.9           | 113.2          | 548.0          | 8,436.0                       | 6.5          | 63.7         |
| June<br>July             | 6,254.0                       | 7,898.2<br>7,901.1 | 36.6<br>38.2         | 450.5<br>469.1  | 115.7<br>119.1 | 566.1<br>588.2 | 8,464.3<br>8,489.3            | 6.7<br>6.9   | 63.9<br>63.9 |
| August                   | 6,235.3<br>6,229.7            | 7,895.9            | 40.3                 | 489.5           | 123.0          | 612.4          | 8,508.3                       | 0.9<br>7.2   | 64.0         |
| September r              | 6,218.2                       | 7,884.8            | 42.3                 | 509.2           | 126.6          | 635.8          | 8.520.6                       | 7.5          | 64.0         |
| October r<br>November r  | 6,199.9<br>6,176.0            | 7,868.7            | 44.0                 | 527.8           | 129.6<br>132.6 | 657.5          | 8,526.2                       | 7.7          | 63.9         |
| December r               | 6,148.0                       | 7,849.9<br>7,829.0 | 45.2<br>46.1         | 546.0<br>563.9  | 132.6          | 678.5<br>699.6 | 8,528.4<br>8,528.6            | 8.0<br>8.2   | 63.9<br>63.8 |
| 1991 —                   |                               | -                  |                      |                 |                |                |                               | 0.2          |              |
| January r                | 6,117.1                       | 7,806.2            | 46.6                 | 581.8           | 138.7          | 720.4          | 8,526.6                       | 8.4          | 63.7         |
| February r<br>March      | 6,085.5<br>6,055.7            | 7,782.7<br>7,760.2 | 47.0<br>47.3         | 598.5<br>613.0  | 141.5<br>143.8 | 740.0<br>756.8 | 8,522.6<br>8,517.0            | 8.7<br>8.9   | 63.5<br>63.4 |
|                          | 0,055.7                       | 1,100.2            |                      | 015.0           | 1-12.0         | , 50.0         | 5,517.0                       | 0.7          | 05.4         |
|                          |                               |                    |                      |                 |                |                |                               |              |              |