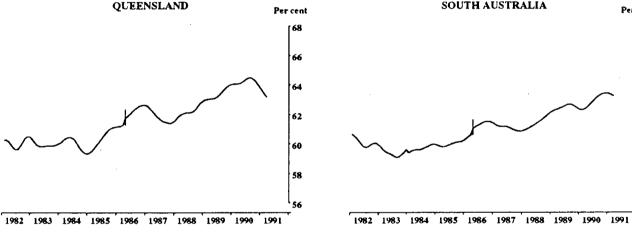

TABLE 3. CIVILIAN LABOUR FORCE: TREND SERIES

|                          |                               |                    | Looking fo           | <u>Unemploy</u> | ed             |                |                               |              |              |
|--------------------------|-------------------------------|--------------------|----------------------|-----------------|----------------|----------------|-------------------------------|--------------|--------------|
|                          |                               | <u> </u>           | <u>full-time wa</u>  |                 |                |                |                               |              |              |
|                          |                               |                    | Aged                 |                 | Looking        |                |                               |              |              |
|                          | Employe                       |                    | 15-19<br>looking     |                 | for            |                |                               | Unemp-       | Partic       |
|                          | Full-time                     |                    | for                  |                 | part-<br>time  |                | Labour                        | loyment      | ipation      |
| Month                    | workers                       | Total              | first job            | Total           | work           | Total          | force                         | rate         | rate         |
|                          |                               |                    |                      | - '000 -        |                |                |                               | - <u>per</u> | cent -       |
|                          |                               |                    | M                    | IALES           |                |                |                               |              |              |
| 1990<br>January          | 4,257.7                       | 4,626.8            | 16.8                 | 243.9           | 32.6           | 276.5          | 4,903.4                       | 5.6          | 75.5         |
| February                 | 4,254.0                       | 4,624.1            | 16.8                 | 249.9           | 33.4           | 283.4          | 4,907.5                       | 5.8          | 75.4         |
| March                    | 4,252.4                       | 4,623.7            | 17.0                 | 256.8           | 34.4           | 291.2          | 4,914.9                       | 5.9          | 75.5         |
| April<br>May             | 4,253.6                       | 4,625.9            | 17.3<br>17.5         | 264.5<br>272.9  | 35.2<br>35.9   | 299.8          | 4,925.7<br>4,939.1            | 6.1<br>6.3   | 75.5<br>75.6 |
| June                     | 4,257.3<br>4,260.5            | 4,630.2<br>4,633.5 | 17.5                 | 283.2           | 35.9<br>36.7   | 308.9<br>320.0 | 4,953.5                       | 6.5          | 75.7         |
| July                     | 4,260.6                       | 4,633.2            | 17.7                 | 295.8           | 37.9           | 333.7          | 4,966.9                       | 6.7          | 75.8         |
| August                   | 4,257.3                       | 4,628.5            | 18.4                 | 310.3<br>325.3  | 39.4           | 349.6          | 4,978.2                       | 7.0<br>7.3   | 75.9<br>75.9 |
| September r<br>October r | 4,250.5<br>4,238.8            | 4,620.3<br>4,608.7 | 19.6<br>21.0         | 325.5<br>340.4  | 40.6<br>41.6   | 366.0<br>382.0 | 4,986.3<br>4,990.7            | 7.3<br>7.7   | 75.8         |
| November r               | 4,222.4                       | 4,594.7            | 22.4                 | 355.0           | 42.3           | 397.3          | 4,992.0                       | 8.0          | 75.7         |
| December r               | 4,202.3                       | 4,578.9            | 23.5                 | 368.9           | 42.9           | 411.9          | 4,990.8                       | 8.3          | 75.6         |
| 1991 —-<br>Topusou s     | 4 180.0                       | 4,562.0            | 24.3                 | 202.2           | 43.7           | 426.0          | 4,988.0                       | 8.5          | 75.4         |
| January r<br>February r  | 4,180.0<br>4,157.5            | 4,562.0            | 24.7                 | 382.3<br>394.6  | 43.7           | 428.0          | 4,988.0                       | 8.8          | 75.3         |
| March                    | 4,136.6                       | 4,529.6            | 25.1                 | 405.1           | 45.5           | 450.5          | 4,980.2                       | 9.0          | 75.1         |
|                          |                               |                    | MARRIED              | FEMALES         | (a)            |                |                               |              |              |
| 1990                     | 1.042.6                       | 1 072 2            |                      |                 | 20.1           |                | 2.0(2.4                       |              |              |
| January<br>February      | 1,063.5<br>1,068.0            | 1,973.3<br>1,980.0 | п.а.<br>п.а.         | 51.2<br>51.4    | 39.1<br>38.5   | 90.3<br>89.9   | 2,063.6<br>2,069.9            | 4.4<br>4.3   | 52.2<br>52.4 |
| March                    | 1,071.0                       | 1,984.5            | n.a.                 | 52.0            | 37.9           | 89.9           | 2,074.4                       | 4.3          | 52.5         |
| April                    | 1,072.8                       | 1,986.4            | n.a.                 | 53.2            | 37.6           | 90.8           | 2,077.2                       | 4.4          | 52.6         |
| May<br>June              | 1,073.7<br>1,074.3            | 1,986.5<br>1,986.4 | n.a.<br>n.a.         | 55.0<br>57.2    | 37.7<br>38.3   | 92.7<br>95.5   | 2,079.2<br>2,081.9            | 4.5<br>4.6   | 52.7<br>52.8 |
| July                     | 1,073.6                       | 1,986.2            | n.a.                 | 59.5            | 39.1           | 98.6           | 2,081.9                       | 4.0          | 52.9         |
| August                   | 1,072.0                       | 1,986.0            | n.a.                 | 61.7            | 40.0           | 101.7          | 2,087.7                       | 4.9          | 52.9         |
| September r              | 1,070.3                       | 1,986.4            | n.a.                 | 63.5            | 40.7           | 104.2          | 2,090.6                       | 5.0          | 52.9         |
| October r<br>November r  | 1,068.8<br>1,067.9            | 1,987.1<br>1,987.9 | n.a.<br>n.a.         | 65.1<br>66.8    | 41.4<br>42.4   | 106.5<br>109.1 | 2,093.6<br>2,097.1            | 5.1<br>5.2   | 52.8<br>52.8 |
| December r               | 1,067.2                       | 1,988.3            | n.a.                 | 68.5            | 43.6           | 112.1          | 2,100.4                       | 5.3          | 52.7         |
| 1991 —                   | 10446                         | 1.007.0            |                      | 70.0            |                |                | 0.100.0                       |              | 60.7         |
| January r<br>February r  | 1,066.5<br>1,065.7            | 1,987.9<br>1,987.0 | n.a.<br>n.a.         | 70.3<br>71.9    | 44.8<br>45.9   | 115.1<br>117.9 | 2,103.0<br>2,104.9            | 5.5<br>5.6   | 52.7<br>52.6 |
| March                    | 1,065.0                       | 1,985.7            | n.a.                 | 73.4            | 46.9           | 120.3          | 2,105.9                       | 5.7          | 52.6         |
| <u></u>                  |                               |                    | ALLI                 | FEMALES         |                |                |                               | ~            |              |
| 1990                     | 1.061.4                       | 2 225 0            |                      |                 | 70 6           |                | 2 456 0                       |              |              |
| January<br>February      | 1,951.4<br>1,953.8            | 3,225.0<br>3,231.7 | 17.1<br>16.8         | 153.3<br>154.0  | 78.5<br>77.5   | 231.8<br>231.5 | 3,456.8<br>3,463.2            | 6.7<br>6.7   | 51.9<br>51.9 |
| March                    | 1,957.1                       | 3,239.8            | 16.8                 | 155.3           | 76.7           | 232.0          | 3.471.8                       | 6.7          | 51.9         |
| April                    | 1,962.2                       | 3,248.9            | 17.1                 | 157.9           | 76.5           | 234.4          | 3.483.3                       | 6.7          | 52.0         |
| May<br>June              | 1,968.5<br>1,973.6            | 3,257.8<br>3,264.6 | 18.0<br>19.1         | 162.0<br>167.2  | 77.2<br>79.0   | 239.2<br>246.2 | 3,497.0<br>3,510.8            | 6.8<br>7.0   | 52.2<br>52.3 |
| July                     | 1,974.8                       | 3 267.9            | 20.5                 | 173.3           | 81.2           | 254.5          | 3,510.8                       | 7.0          | 52.3         |
| August                   | 1,974.8<br>1,972.4            | 3,267.3            | 21.9                 | 179.2           | 83.6           | 262.8          | 3,522.4<br>3,530.1            | 7.4          | 52.4         |
| September r              | 1,967.7                       | 3,264.4            | 22.7<br>23.0         | 183.9<br>187.5  | 86.0           | 269.9          | 3,534.3<br>3,535.5<br>3,536.4 | 7.6          | 52.4         |
| October r<br>November r  | 1,961.2<br>1,953.7            | 3,260.0<br>3,255.2 | 22.8                 | 191.0           | 88.0<br>90.3   | 275.5<br>281.2 | 3,535.5                       | 7.8<br>8.0   | 52.4<br>52.3 |
| December r               | 1,945.7                       | 3,250.1            | 22.6                 | 195.0           | 92.7           | 287.7          | 3,537.8                       | 8.1          | 52.2         |
| 1991 —                   | 1 007 1                       |                    |                      | 100 F           |                |                | 0.500 (                       |              |              |
| January r<br>February r  | 1,937.1<br>1,928.0            | 3,244.1<br>3,237.5 | 22.3<br>22.3         | 199.5<br>203.9  | 95.0<br>96.9   | 294.5<br>300.7 | 3,538.6<br>3,538.2            | 8.3<br>8.5   | 52.2<br>52.1 |
| March                    | 1,919.1                       | 3,230.6            | 22.2                 | 207.9           | 98.4           | 306.3          | 3,536.8                       | 8.7          | 52.0         |
|                          |                               |                    | PF                   | RSONS           |                |                |                               |              |              |
| 1990 —                   | ;                             |                    |                      |                 |                |                |                               |              |              |
| January                  | 6,209.1<br>6,207.8            | 7,851.8<br>7,855.8 | 33.9                 | 397.2           | 111.1          | 508.3          | 8,360.1                       | 6.1          | 63.5         |
| February<br>March        | 6 209 5                       | 7,855.8<br>7,863.6 | 33.7<br>33.8         | 404.0<br>412.1  | 110.9<br>111.0 | 514.9<br>523.2 | 8,370.7<br>8,386.7            | 6.2<br>6.2   | 63.5<br>63.6 |
| April                    | 6,215.9                       | 7,874.9            | 33.8<br>34.4<br>35.4 | 422.5           | 111.7          | 534.1          | 8,409.0                       | 6.4          | 63.6         |
| May                      | 6,215.9<br>6,225.8<br>6,234.0 | 7.888.0            | 35.4                 | 434.9           | 113.2          | 548.0          | 8,436.0                       | 6.5          | 63.7         |
| June<br>July             | 6,254.0                       | 7,898.2<br>7,901.1 | 36.6<br>38.2         | 450.5<br>469.1  | 115.7<br>119.1 | 566.1<br>588.2 | 8,464.3<br>8,489.3            | 6.7<br>6.9   | 63.9<br>63.9 |
| August                   | 6,235.3<br>6,229.7            | 7,895.9            | 40.3                 | 489.5           | 123.0          | 612.4          | 8,508.3                       | 0.9<br>7.2   | 64.0         |
| September r              | 6,218.2                       | 7,884.8            | 42.3                 | 509.2           | 126.6          | 635.8          | 8.520.6                       | 7.5          | 64.0         |
| October r<br>November r  | 6,199.9<br>6,176.0            | 7,868.7            | 44.0                 | 527.8           | 129.6<br>132.6 | 657.5          | 8,526.2                       | 7.7          | 63.9         |
| December r               | 6,148.0                       | 7,849.9<br>7,829.0 | 45.2<br>46.1         | 546.0<br>563.9  | 132.6          | 678.5<br>699.6 | 8,528.4<br>8,528.6            | 8.0<br>8.2   | 63.9<br>63.8 |
| 1991 —                   |                               | -                  |                      |                 |                |                |                               | 0.2          |              |
| January r                | 6,117.1                       | 7,806.2            | 46.6                 | 581.8           | 138.7          | 720.4          | 8,526.6                       | 8.4          | 63.7         |
| February r<br>March      | 6,085.5<br>6,055.7            | 7,782.7<br>7,760.2 | 47.0<br>47.3         | 598.5<br>613.0  | 141.5<br>143.8 | 740.0<br>756.8 | 8,522.6<br>8,517.0            | 8.7<br>8.9   | 63.5<br>63.4 |
|                          | 0,055.7                       | 1,100.2            |                      | 015.0           | 1-12.0         | , 50.0         | 5,517.0                       | 0.7          | 05.4         |
|                          |                               |                    |                      |                 |                |                |                               |              |              |