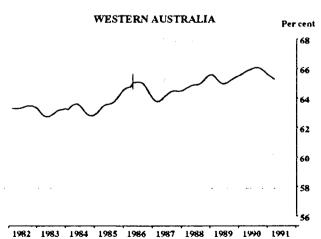

TABLE 3. CIVILIAN LABOUR FORCE: TREND SERIES

|                          |                               |                    | Looking fo           | <u>Unemploy</u> | ed             |                |                               |              |              |
|--------------------------|-------------------------------|--------------------|----------------------|-----------------|----------------|----------------|-------------------------------|--------------|--------------|
|                          |                               | <u> </u>           | <u>full-time wa</u>  |                 |                |                |                               |              |              |
|                          |                               |                    | Aged                 |                 | Looking        |                |                               |              |              |
|                          | Employe                       |                    | 15-19<br>looking     |                 | for            |                |                               | Unemp-       | Partic       |
|                          | Full-time                     |                    | for                  |                 | part-<br>time  |                | Labour                        | loyment      | ipation      |
| Month                    | workers                       | Total              | first job            | Total           | work           | Total          | force                         | rate         | rate         |
|                          |                               |                    |                      | - '000 -        |                |                |                               | - <u>per</u> | cent -       |
|                          |                               |                    | M                    | IALES           |                |                |                               |              |              |
| 1990<br>January          | 4,257.7                       | 4,626.8            | 16.8                 | 243.9           | 32.6           | 276.5          | 4,903.4                       | 5.6          | 75.5         |
| February                 | 4,254.0                       | 4,624.1            | 16.8                 | 249.9           | 33.4           | 283.4          | 4,907.5                       | 5.8          | 75.4         |
| March                    | 4,252.4                       | 4,623.7            | 17.0                 | 256.8           | 34.4           | 291.2          | 4,914.9                       | 5.9          | 75.5         |
| April<br>May             | 4,253.6                       | 4,625.9            | 17.3<br>17.5         | 264.5<br>272.9  | 35.2<br>35.9   | 299.8          | 4,925.7<br>4,939.1            | 6.1<br>6.3   | 75.5<br>75.6 |
| June                     | 4,257.3<br>4,260.5            | 4,630.2<br>4,633.5 | 17.5                 | 283.2           | 35.9<br>36.7   | 308.9<br>320.0 | 4,953.5                       | 6.5          | 75.7         |
| July                     | 4,260.6                       | 4,633.2            | 17.7                 | 295.8           | 37.9           | 333.7          | 4,966.9                       | 6.7          | 75.8         |
| August                   | 4,257.3                       | 4,628.5            | 18.4                 | 310.3<br>325.3  | 39.4           | 349.6          | 4,978.2                       | 7.0<br>7.3   | 75.9<br>75.9 |
| September r<br>October r | 4,250.5<br>4,238.8            | 4,620.3<br>4,608.7 | 19.6<br>21.0         | 325.5<br>340.4  | 40.6<br>41.6   | 366.0<br>382.0 | 4,986.3<br>4,990.7            | 7.3<br>7.7   | 75.8         |
| November r               | 4,222.4                       | 4,594.7            | 22.4                 | 355.0           | 42.3           | 397.3          | 4,992.0                       | 8.0          | 75.7         |
| December r               | 4,202.3                       | 4,578.9            | 23.5                 | 368.9           | 42.9           | 411.9          | 4,990.8                       | 8.3          | 75.6         |
| 1991 —-<br>Topusou s     | 4 180.0                       | 4,562.0            | 24.3                 | 202.2           | 43.7           | 426.0          | 4,988.0                       | 8.5          | 75.4         |
| January r<br>February r  | 4,180.0<br>4,157.5            | 4,562.0            | 24.7                 | 382.3<br>394.6  | 43.7           | 428.0          | 4,988.0                       | 8.8          | 75.3         |
| March                    | 4,136.6                       | 4,529.6            | 25.1                 | 405.1           | 45.5           | 450.5          | 4,980.2                       | 9.0          | 75.1         |
|                          |                               |                    | MARRIED              | FEMALES         | (a)            |                |                               |              |              |
| 1990                     | 1.042.6                       | 1 072 2            |                      |                 | 20.1           |                | 2.0(2.4                       |              |              |
| January<br>February      | 1,063.5<br>1,068.0            | 1,973.3<br>1,980.0 | п.а.<br>п.а.         | 51.2<br>51.4    | 39.1<br>38.5   | 90.3<br>89.9   | 2,063.6<br>2,069.9            | 4.4<br>4.3   | 52.2<br>52.4 |
| March                    | 1,071.0                       | 1,984.5            | n.a.                 | 52.0            | 37.9           | 89.9           | 2,074.4                       | 4.3          | 52.5         |
| April                    | 1,072.8                       | 1,986.4            | n.a.                 | 53.2            | 37.6           | 90.8           | 2,077.2                       | 4.4          | 52.6         |
| May<br>June              | 1,073.7<br>1,074.3            | 1,986.5<br>1,986.4 | n.a.<br>n.a.         | 55.0<br>57.2    | 37.7<br>38.3   | 92.7<br>95.5   | 2,079.2<br>2,081.9            | 4.5<br>4.6   | 52.7<br>52.8 |
| July                     | 1,073.6                       | 1,986.2            | n.a.                 | 59.5            | 39.1           | 98.6           | 2,081.9                       | 4.0          | 52.9         |
| August                   | 1,072.0                       | 1,986.0            | n.a.                 | 61.7            | 40.0           | 101.7          | 2,087.7                       | 4.9          | 52.9         |
| September r              | 1,070.3                       | 1,986.4            | n.a.                 | 63.5            | 40.7           | 104.2          | 2,090.6                       | 5.0          | 52.9         |
| October r<br>November r  | 1,068.8<br>1,067.9            | 1,987.1<br>1,987.9 | n.a.<br>n.a.         | 65.1<br>66.8    | 41.4<br>42.4   | 106.5<br>109.1 | 2,093.6<br>2,097.1            | 5.1<br>5.2   | 52.8<br>52.8 |
| December r               | 1,067.2                       | 1,988.3            | n.a.                 | 68.5            | 43.6           | 112.1          | 2,100.4                       | 5.3          | 52.7         |
| 1991 —                   | 10446                         | 1.007.0            |                      | 70.0            |                |                | 0.100.0                       |              | 60.7         |
| January r<br>February r  | 1,066.5<br>1,065.7            | 1,987.9<br>1,987.0 | n.a.<br>n.a.         | 70.3<br>71.9    | 44.8<br>45.9   | 115.1<br>117.9 | 2,103.0<br>2,104.9            | 5.5<br>5.6   | 52.7<br>52.6 |
| March                    | 1,065.0                       | 1,985.7            | n.a.                 | 73.4            | 46.9           | 120.3          | 2,105.9                       | 5.7          | 52.6         |
| <u></u>                  |                               |                    | ALLI                 | FEMALES         |                |                |                               | ~            |              |
| 1990                     | 1.061.4                       | 2 225 0            |                      |                 | 70 6           |                | 2 456 0                       |              |              |
| January<br>February      | 1,951.4<br>1,953.8            | 3,225.0<br>3,231.7 | 17.1<br>16.8         | 153.3<br>154.0  | 78.5<br>77.5   | 231.8<br>231.5 | 3,456.8<br>3,463.2            | 6.7<br>6.7   | 51.9<br>51.9 |
| March                    | 1,957.1                       | 3,239.8            | 16.8                 | 155.3           | 76.7           | 232.0          | 3.471.8                       | 6.7          | 51.9         |
| April                    | 1,962.2                       | 3,248.9            | 17.1                 | 157.9           | 76.5           | 234.4          | 3.483.3                       | 6.7          | 52.0         |
| May<br>June              | 1,968.5<br>1,973.6            | 3,257.8<br>3,264.6 | 18.0<br>19.1         | 162.0<br>167.2  | 77.2<br>79.0   | 239.2<br>246.2 | 3,497.0<br>3,510.8            | 6.8<br>7.0   | 52.2<br>52.3 |
| July                     | 1,974.8                       | 3 267.9            | 20.5                 | 173.3           | 81.2           | 254.5          | 3,510.8                       | 7.0          | 52.3         |
| August                   | 1,974.8<br>1,972.4            | 3,267.3            | 21.9                 | 179.2           | 83.6           | 262.8          | 3,522.4<br>3,530.1            | 7.4          | 52.4         |
| September r              | 1,967.7                       | 3,264.4            | 22.7<br>23.0         | 183.9<br>187.5  | 86.0           | 269.9          | 3,534.3<br>3,535.5<br>3,536.4 | 7.6          | 52.4         |
| October r<br>November r  | 1,961.2<br>1,953.7            | 3,260.0<br>3,255.2 | 22.8                 | 191.0           | 88.0<br>90.3   | 275.5<br>281.2 | 3,535.5                       | 7.8<br>8.0   | 52.4<br>52.3 |
| December r               | 1,945.7                       | 3,250.1            | 22.6                 | 195.0           | 92.7           | 287.7          | 3,537.8                       | 8.1          | 52.2         |
| 1991 —                   | 1 007 1                       |                    |                      | 100 F           |                |                | 0.500 (                       |              |              |
| January r<br>February r  | 1,937.1<br>1,928.0            | 3,244.1<br>3,237.5 | 22.3<br>22.3         | 199.5<br>203.9  | 95.0<br>96.9   | 294.5<br>300.7 | 3,538.6<br>3,538.2            | 8.3<br>8.5   | 52.2<br>52.1 |
| March                    | 1,919.1                       | 3,230.6            | 22.2                 | 207.9           | 98.4           | 306.3          | 3,536.8                       | 8.7          | 52.0         |
|                          |                               |                    | PF                   | RSONS           |                |                |                               |              |              |
| 1990 —                   | ;                             |                    |                      |                 |                |                |                               |              |              |
| January                  | 6,209.1<br>6,207.8            | 7,851.8<br>7,855.8 | 33.9                 | 397.2           | 111.1          | 508.3          | 8,360.1                       | 6.1          | 63.5         |
| February<br>March        | 6 209 5                       | 7,855.8<br>7,863.6 | 33.7<br>33.8         | 404.0<br>412.1  | 110.9<br>111.0 | 514.9<br>523.2 | 8,370.7<br>8,386.7            | 6.2<br>6.2   | 63.5<br>63.6 |
| April                    | 6,215.9                       | 7,874.9            | 33.8<br>34.4<br>35.4 | 422.5           | 111.7          | 534.1          | 8,409.0                       | 6.4          | 63.6         |
| May                      | 6,215.9<br>6,225.8<br>6,234.0 | 7.888.0            | 35.4                 | 434.9           | 113.2          | 548.0          | 8,436.0                       | 6.5          | 63.7         |
| June<br>July             | 6,254.0                       | 7,898.2<br>7,901.1 | 36.6<br>38.2         | 450.5<br>469.1  | 115.7<br>119.1 | 566.1<br>588.2 | 8,464.3<br>8,489.3            | 6.7<br>6.9   | 63.9<br>63.9 |
| August                   | 6,235.3<br>6,229.7            | 7,895.9            | 40.3                 | 489.5           | 123.0          | 612.4          | 8,508.3                       | 0.9<br>7.2   | 64.0         |
| September r              | 6,218.2                       | 7,884.8            | 42.3                 | 509.2           | 126.6          | 635.8          | 8.520.6                       | 7.5          | 64.0         |
| October r<br>November r  | 6,199.9<br>6,176.0            | 7,868.7            | 44.0                 | 527.8           | 129.6<br>132.6 | 657.5          | 8,526.2                       | 7.7          | 63.9         |
| December r               | 6,148.0                       | 7,849.9<br>7,829.0 | 45.2<br>46.1         | 546.0<br>563.9  | 132.6          | 678.5<br>699.6 | 8,528.4<br>8,528.6            | 8.0<br>8.2   | 63.9<br>63.8 |
| 1991 —                   |                               | -                  |                      |                 |                |                |                               | 0.2          |              |
| January r                | 6,117.1                       | 7,806.2            | 46.6                 | 581.8           | 138.7          | 720.4          | 8,526.6                       | 8.4          | 63.7         |
| February r<br>March      | 6,085.5<br>6,055.7            | 7,782.7<br>7,760.2 | 47.0<br>47.3         | 598.5<br>613.0  | 141.5<br>143.8 | 740.0<br>756.8 | 8,522.6<br>8,517.0            | 8.7<br>8.9   | 63.5<br>63.4 |
|                          | 0,055.7                       | 1,100.2            |                      | 015.0           | 1-12.0         | , 50.0         | 5,517.0                       | 0.7          | 05.4         |
|                          |                               |                    |                      |                 |                |                |                               |              |              |