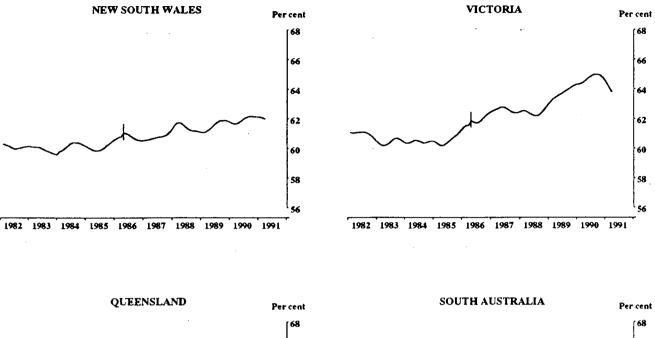

TABLE 3. CIVILIAN LABOUR FORCE: TREND SERIES

|                          |                               |                    | Looking fo           | <u>Unemploy</u> | ed             |                |                               |              |              |
|--------------------------|-------------------------------|--------------------|----------------------|-----------------|----------------|----------------|-------------------------------|--------------|--------------|
|                          |                               | <u> </u>           | <u>full-time wa</u>  |                 |                |                |                               |              |              |
|                          |                               |                    | Aged                 |                 | Looking        |                |                               |              |              |
|                          | Employe                       |                    | 15-19<br>looking     |                 | for            |                |                               | Unemp-       | Partic       |
|                          | Full-time                     |                    | for                  |                 | part-<br>time  |                | Labour                        | loyment      | ipation      |
| Month                    | workers                       | Total              | first job            | Total           | work           | Total          | force                         | rate         | rate         |
|                          |                               |                    |                      | - '000 -        |                |                |                               | - <u>per</u> | cent -       |
|                          |                               |                    | M                    | IALES           |                |                |                               |              |              |
| 1990<br>January          | 4,257.7                       | 4,626.8            | 16.8                 | 243.9           | 32.6           | 276.5          | 4,903.4                       | 5.6          | 75.5         |
| February                 | 4,254.0                       | 4,624.1            | 16.8                 | 249.9           | 33.4           | 283.4          | 4,907.5                       | 5.8          | 75.4         |
| March                    | 4,252.4                       | 4,623.7            | 17.0                 | 256.8           | 34.4           | 291.2          | 4,914.9                       | 5.9          | 75.5         |
| April<br>May             | 4,253.6                       | 4,625.9            | 17.3<br>17.5         | 264.5<br>272.9  | 35.2<br>35.9   | 299.8          | 4,925.7<br>4,939.1            | 6.1<br>6.3   | 75.5<br>75.6 |
| June                     | 4,257.3<br>4,260.5            | 4,630.2<br>4,633.5 | 17.5                 | 283.2           | 35.9<br>36.7   | 308.9<br>320.0 | 4,953.5                       | 6.5          | 75.7         |
| July                     | 4,260.6                       | 4,633.2            | 17.7                 | 295.8           | 37.9           | 333.7          | 4,966.9                       | 6.7          | 75.8         |
| August                   | 4,257.3                       | 4,628.5            | 18.4                 | 310.3<br>325.3  | 39.4           | 349.6          | 4,978.2                       | 7.0<br>7.3   | 75.9<br>75.9 |
| September r<br>October r | 4,250.5<br>4,238.8            | 4,620.3<br>4,608.7 | 19.6<br>21.0         | 325.5<br>340.4  | 40.6<br>41.6   | 366.0<br>382.0 | 4,986.3<br>4,990.7            | 7.3<br>7.7   | 75.8         |
| November r               | 4,222.4                       | 4,594.7            | 22.4                 | 355.0           | 42.3           | 397.3          | 4,992.0                       | 8.0          | 75.7         |
| December r               | 4,202.3                       | 4,578.9            | 23.5                 | 368.9           | 42.9           | 411.9          | 4,990.8                       | 8.3          | 75.6         |
| 1991 —-<br>Topusou s     | 4 180.0                       | 4,562.0            | 24.3                 | 202.2           | 43.7           | 426.0          | 4,988.0                       | 8.5          | 75.4         |
| January r<br>February r  | 4,180.0<br>4,157.5            | 4,562.0            | 24.7                 | 382.3<br>394.6  | 43.7           | 428.0          | 4,988.0                       | 8.8          | 75.3         |
| March                    | 4,136.6                       | 4,529.6            | 25.1                 | 405.1           | 45.5           | 450.5          | 4,980.2                       | 9.0          | 75.1         |
|                          |                               |                    | MARRIED              | FEMALES         | (a)            |                |                               |              |              |
| 1990                     | 1.042.6                       | 1 072 2            |                      |                 | 20.1           |                | 2.0(2.4                       |              |              |
| January<br>February      | 1,063.5<br>1,068.0            | 1,973.3<br>1,980.0 | п.а.<br>п.а.         | 51.2<br>51.4    | 39.1<br>38.5   | 90.3<br>89.9   | 2,063.6<br>2,069.9            | 4.4<br>4.3   | 52.2<br>52.4 |
| March                    | 1,071.0                       | 1,984.5            | n.a.                 | 52.0            | 37.9           | 89.9           | 2,074.4                       | 4.3          | 52.5         |
| April                    | 1,072.8                       | 1,986.4            | n.a.                 | 53.2            | 37.6           | 90.8           | 2,077.2                       | 4.4          | 52.6         |
| May<br>June              | 1,073.7<br>1,074.3            | 1,986.5<br>1,986.4 | n.a.<br>n.a.         | 55.0<br>57.2    | 37.7<br>38.3   | 92.7<br>95.5   | 2,079.2<br>2,081.9            | 4.5<br>4.6   | 52.7<br>52.8 |
| July                     | 1,073.6                       | 1,986.2            | n.a.                 | 59.5            | 39.1           | 98.6           | 2,081.9                       | 4.0          | 52.9         |
| August                   | 1,072.0                       | 1,986.0            | n.a.                 | 61.7            | 40.0           | 101.7          | 2,087.7                       | 4.9          | 52.9         |
| September r              | 1,070.3                       | 1,986.4            | n.a.                 | 63.5            | 40.7           | 104.2          | 2,090.6                       | 5.0          | 52.9         |
| October r<br>November r  | 1,068.8<br>1,067.9            | 1,987.1<br>1,987.9 | n.a.<br>n.a.         | 65.1<br>66.8    | 41.4<br>42.4   | 106.5<br>109.1 | 2,093.6<br>2,097.1            | 5.1<br>5.2   | 52.8<br>52.8 |
| December r               | 1,067.2                       | 1,988.3            | n.a.                 | 68.5            | 43.6           | 112.1          | 2,100.4                       | 5.3          | 52.7         |
| 1991 —                   | 10446                         | 1.007.0            |                      | 70.0            |                |                | 0.100.0                       |              | 60.7         |
| January r<br>February r  | 1,066.5<br>1,065.7            | 1,987.9<br>1,987.0 | n.a.<br>n.a.         | 70.3<br>71.9    | 44.8<br>45.9   | 115.1<br>117.9 | 2,103.0<br>2,104.9            | 5.5<br>5.6   | 52.7<br>52.6 |
| March                    | 1,065.0                       | 1,985.7            | n.a.                 | 73.4            | 46.9           | 120.3          | 2,105.9                       | 5.7          | 52.6         |
| <u></u>                  |                               |                    | ALLI                 | FEMALES         |                |                |                               | ~            |              |
| 1990                     | 1.061.4                       | 2 225 0            |                      |                 | 70 6           |                | 2 456 0                       |              |              |
| January<br>February      | 1,951.4<br>1,953.8            | 3,225.0<br>3,231.7 | 17.1<br>16.8         | 153.3<br>154.0  | 78.5<br>77.5   | 231.8<br>231.5 | 3,456.8<br>3,463.2            | 6.7<br>6.7   | 51.9<br>51.9 |
| March                    | 1,957.1                       | 3,239.8            | 16.8                 | 155.3           | 76.7           | 232.0          | 3.471.8                       | 6.7          | 51.9         |
| April                    | 1,962.2                       | 3,248.9            | 17.1                 | 157.9           | 76.5           | 234.4          | 3.483.3                       | 6.7          | 52.0         |
| May<br>June              | 1,968.5<br>1,973.6            | 3,257.8<br>3,264.6 | 18.0<br>19.1         | 162.0<br>167.2  | 77.2<br>79.0   | 239.2<br>246.2 | 3,497.0<br>3,510.8            | 6.8<br>7.0   | 52.2<br>52.3 |
| July                     | 1,974.8                       | 3 267.9            | 20.5                 | 173.3           | 81.2           | 254.5          | 3,510.8                       | 7.0          | 52.3         |
| August                   | 1,974.8<br>1,972.4            | 3,267.3            | 21.9                 | 179.2           | 83.6           | 262.8          | 3,522.4<br>3,530.1            | 7.4          | 52.4         |
| September r              | 1,967.7                       | 3,264.4            | 22.7<br>23.0         | 183.9<br>187.5  | 86.0           | 269.9          | 3,534.3<br>3,535.5<br>3,536.4 | 7.6          | 52.4         |
| October r<br>November r  | 1,961.2<br>1,953.7            | 3,260.0<br>3,255.2 | 22.8                 | 191.0           | 88.0<br>90.3   | 275.5<br>281.2 | 3,535.5                       | 7.8<br>8.0   | 52.4<br>52.3 |
| December r               | 1,945.7                       | 3,250.1            | 22.6                 | 195.0           | 92.7           | 287.7          | 3,537.8                       | 8.1          | 52.2         |
| 1991 —                   | 1 007 1                       |                    |                      | 100 F           |                |                | 0.500 (                       |              |              |
| January r<br>February r  | 1,937.1<br>1,928.0            | 3,244.1<br>3,237.5 | 22.3<br>22.3         | 199.5<br>203.9  | 95.0<br>96.9   | 294.5<br>300.7 | 3,538.6<br>3,538.2            | 8.3<br>8.5   | 52.2<br>52.1 |
| March                    | 1,919.1                       | 3,230.6            | 22.2                 | 207.9           | 98.4           | 306.3          | 3,536.8                       | 8.7          | 52.0         |
|                          |                               |                    | PF                   | RSONS           |                |                |                               |              |              |
| 1990 —                   | ;                             |                    |                      |                 |                |                |                               |              |              |
| January                  | 6,209.1<br>6,207.8            | 7,851.8<br>7,855.8 | 33.9                 | 397.2           | 111.1          | 508.3          | 8,360.1                       | 6.1          | 63.5         |
| February<br>March        | 6 209 5                       | 7,855.8<br>7,863.6 | 33.7<br>33.8         | 404.0<br>412.1  | 110.9<br>111.0 | 514.9<br>523.2 | 8,370.7<br>8,386.7            | 6.2<br>6.2   | 63.5<br>63.6 |
| April                    | 6,215.9                       | 7,874.9            | 33.8<br>34.4<br>35.4 | 422.5           | 111.7          | 534.1          | 8,409.0                       | 6.4          | 63.6         |
| May                      | 6,215.9<br>6,225.8<br>6,234.0 | 7.888.0            | 35.4                 | 434.9           | 113.2          | 548.0          | 8,436.0                       | 6.5          | 63.7         |
| June<br>July             | 6,254.0                       | 7,898.2<br>7,901.1 | 36.6<br>38.2         | 450.5<br>469.1  | 115.7<br>119.1 | 566.1<br>588.2 | 8,464.3<br>8,489.3            | 6.7<br>6.9   | 63.9<br>63.9 |
| August                   | 6,235.3<br>6,229.7            | 7,895.9            | 40.3                 | 489.5           | 123.0          | 612.4          | 8,508.3                       | 0.9<br>7.2   | 64.0         |
| September r              | 6,218.2                       | 7,884.8            | 42.3                 | 509.2           | 126.6          | 635.8          | 8.520.6                       | 7.5          | 64.0         |
| October r<br>November r  | 6,199.9<br>6,176.0            | 7,868.7            | 44.0                 | 527.8           | 129.6<br>132.6 | 657.5          | 8,526.2                       | 7.7          | 63.9         |
| December r               | 6,148.0                       | 7,849.9<br>7,829.0 | 45.2<br>46.1         | 546.0<br>563.9  | 132.6          | 678.5<br>699.6 | 8,528.4<br>8,528.6            | 8.0<br>8.2   | 63.9<br>63.8 |
| 1991 —                   |                               | -                  |                      |                 |                |                |                               | 0.2          |              |
| January r                | 6,117.1                       | 7,806.2            | 46.6                 | 581.8           | 138.7          | 720.4          | 8,526.6                       | 8.4          | 63.7         |
| February r<br>March      | 6,085.5<br>6,055.7            | 7,782.7<br>7,760.2 | 47.0<br>47.3         | 598.5<br>613.0  | 141.5<br>143.8 | 740.0<br>756.8 | 8,522.6<br>8,517.0            | 8.7<br>8.9   | 63.5<br>63.4 |
|                          | 0,055.7                       | 1,100.2            |                      | 015.0           | 1-12.0         | , 50.0         | 5,517.0                       | 0.7          | 05.4         |
|                          |                               |                    |                      |                 |                |                |                               |              |              |