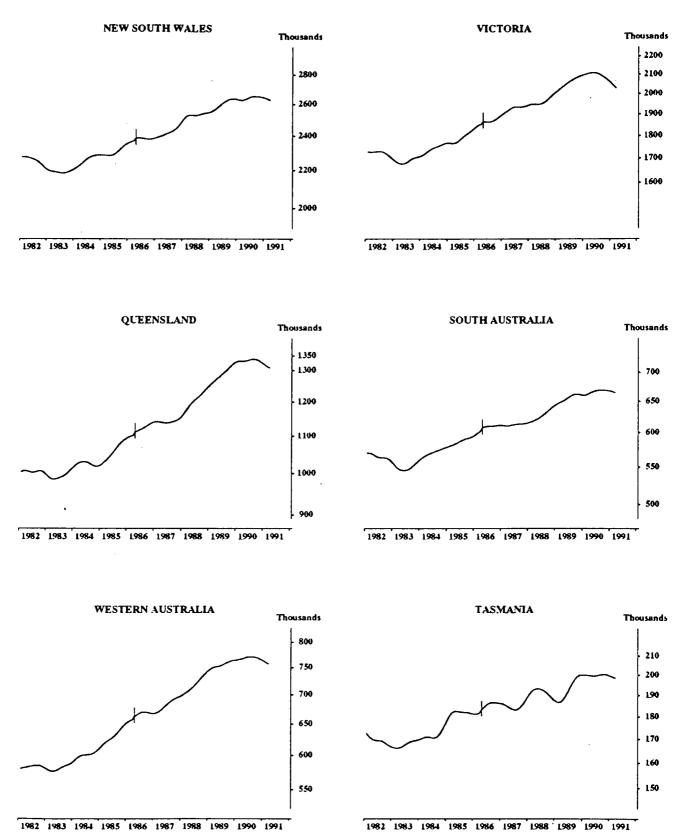

#### **EMPLOYED PERSONS: TREND SERIES**

The graphs on this page have been drawn to a semi-logarithmic scale to enable comparisons to be made of rates of change—See paragraph 49 of the Explanatory Notes.