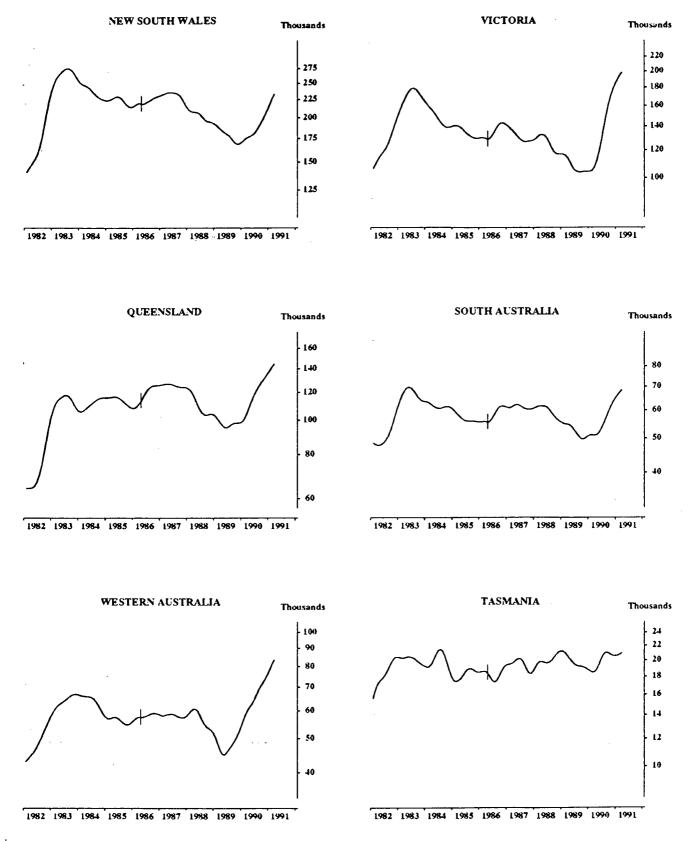

#### **UNEMPLOYED PERSONS: TREND SERIES**

The graphs on this page have been drawn to a semi-logarithmic scale to enable comparisons to be made of rates of change—See paragraph 49 of the Explanatory Notes.